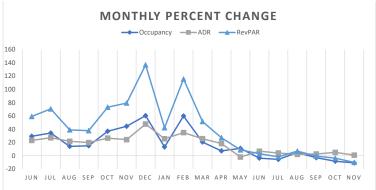

SOURCE** Northeast Florida – Services provided to Nassau County

| SERVICE                                | 2022-2023<br>1st Qtr | 2022-2023<br>YTD |  |
|----------------------------------------|----------------------|------------------|--|
| Job Orders                             | 251                  | 251              |  |
| Services to<br>Employers               | 324                  | 324              |  |
| Employers Served                       | 61                   | 61               |  |
| Job Seeker<br>Visitors                 | 575                  | 575              |  |
| Services to Job Seekers                | 689                  | 689              |  |
| Source: CareerSource Northeast Florida |                      |                  |  |

## **HOSPITALITY & TOURISM**



Leisure & Hospitality Jobs



# **SBDC IMPACT**

| SERVICE                    | Q4 2022 | 2022 CY<br>TOTAL thru<br>DEC. 31 |
|----------------------------|---------|----------------------------------|
| Entrepreneurs<br>Consulted | 33      | 149                              |
| Total Consulting Hours     | 98      | 595                              |
| Workshop Attendees         | 534     | 3,375*                           |
| Jobs Created/Retained      | 6       | 31                               |
| Business Startups          | 3       | 13                               |
| Capital Formation          | \$0     | \$1,850,700                      |

December, 2022 Source: Small Business Development Center (SBDC). \*Updated metric for calendar year 2022 - Includes telephone and email inqu