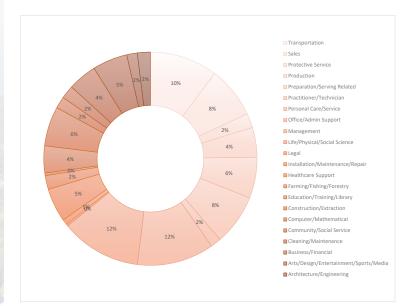

Not seasonally adjusted , December 16, 2022 Source: Florida Department of Economic Opportunity

Occupations in Nassau County %