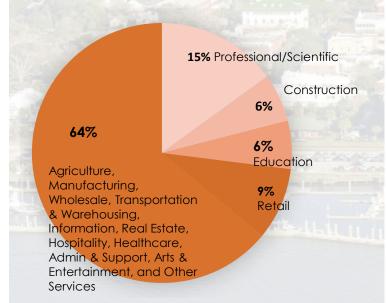

Not seasonally adjusted , December 16, 2022 Source: Florida Department of Economic Opportunity

Occupations in Nassau County %