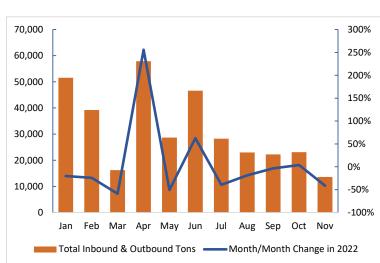

# OHPA PORT OF FERNANDINA TONNAGE

Tonage data source: Ocean Highway Port Authority Port of Fernandina.

#### Month Over Month