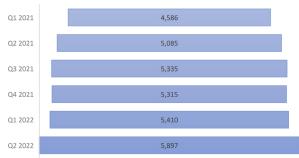

ervices provided to Nassau County

| SERVICE                                | 2022-2023<br>1st Qtr | 2022-2023<br>YTD |  |
|----------------------------------------|----------------------|------------------|--|
| Job Orders                             | 251                  | 251              |  |
| Services to<br>Employers               | 324                  | 324              |  |
| Employers Served                       | 61                   | 61               |  |
| Job Seeker<br>Visitors                 | 575                  | 575              |  |
| Services to Job Seekers                | 689                  | 689              |  |
| Source: CareerSource Northeast Florida |                      |                  |  |

## **HOSPITALITY & TOURISM**



Leisure & Hospitality Jobs



# **SBDC IMPACT**

| SERVICE                    | Q4 2022 | 2022 CY<br>TOTAL thru<br>DEC. 31 |
|----------------------------|---------|----------------------------------|
| Entrepreneurs<br>Consulted | 33      | 149                              |
| Total Consulting Hours     | 98      | 595                              |
| Workshop Attendees         | 534     | 3,375*                           |
| Jobs Created/Retained      | 6       | 31                               |
| Business Startups          | 3       | 13                               |
| Capital Formation          | \$0     | \$1,850,700                      |

December, 2022 Source: Small Business Development Center (SBDC). \*Updated metric for calendar year 2022 - Includes telephone and email inquiries, virtual and in-person s