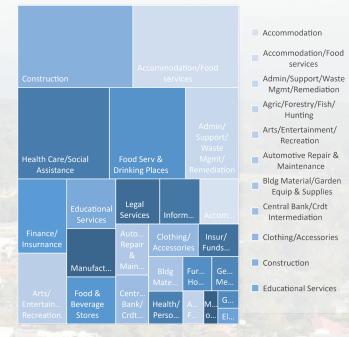

---------------------------------|
| Entrepreneurs<br>Consulted | 33      | 149                              |
| Total Consulting Hours     | 98      | 595                              |
| Workshop Attendees         | 534     | 3,375*                           |
| Jobs Created/Retained      | 6       | 31                               |
| Business Startups          | 3       | 13                               |
| Capital Formation          | \$0     | \$1,850,700                      |

December, 2022 Source: Small Business Development Center (SBDC). \*Updated metric for calendar year 2022 - Includes telephone and email inquiries, virtual and in-person speaking engagements, trade shows and popup shops.



# **RESIDENTIAL – SINGLE FAMILY**



## WORKFORCE

#### Businesses in Nassau County



#### EMPLOYMENT

|   |                  | NASSAU<br>COUNTY | FLORIDA    | UNITED STATES |
|---|------------------|------------------|------------|---------------|
|   | Current Level    | 44,251           | 10,496,000 | 158,749,000   |
| 1 | YTD Change       | +4.52%           | +3.73%     | +1.86%        |
|   | The Constitution |                  |            |               |

Not seasonally adjusted , December 16, 2022 Source: Florida Department of Economic Opportunity



Occupations in Nassau County %

### UNEMPLOYMENT

|                      | NASSAU<br>COUNTY | FLORIDA | UNITED STATES |
|----------------------|------------------|---------|---------------|
| Current Level        | 1,063            | 276,000 | 5,523,000     |
| Unemployment<br>Rate | 2.3%             | 2.6%    | 3.4