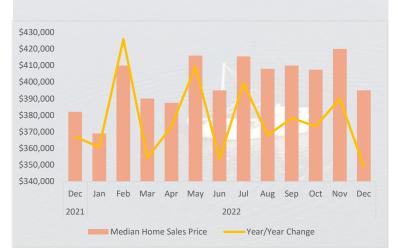

EC. 31 |
|----------------------------|---------|----------------------------------|
| Entrepreneurs<br>Consulted | 33      | 149                              |
| Total Consulting Hours     | 98      | 595                              |
| Workshop Attendees         | 534     | 3,375*                           |
| Jobs Created/Retained      | 6       | 31                               |
| Business Startups          | 3       | 13                               |
| Capital Formation          | \$0     | \$1,850,700                      |

December, 2022 Source: Small Business Development Center (SBDC). \*Updated metric for calendar year 2022 - Includes telephone and email inquiries, virtual and in-person speaking engagements, trade shows and popup shops.



# **RESIDENTIAL – SINGLE FAMILY**



## WORKFORCE

#### Businesses in Nassau County



#### EMPLOYMENT

|   |                  | NASSAU<br>COUNTY | FLORIDA    | UNITED STATES |
|---|------------------|------------------|------------|---------------|
|   | Current Level    | 44,251           | 10,496,000 | 158,749,000   |
| 1 | YTD Change       | +4.52%           | +3.73%     | +1.86%        |
|   | The Constitution |                  |            |               |

Not seasonally adjusted , December 16, 2022 Source: Florida Department of Economic Opportunity



Occupations in Nassau County %

### UNEMPLOYMENT

|                      | NASSAU<br>COUNTY | FLORIDA | UNITED STATES |
|----------------------|------------------|---------|---------------|
| Current Level        | 1,063            | 276,000 | 5,523,000     |
| Unemp