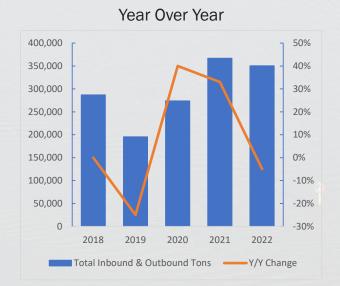

# OHPA PORT OF FERNANDINA TONNAGE

Tonage data source: Ocean Highway Port Authority Port of Fernandina.

#### Month Over Month